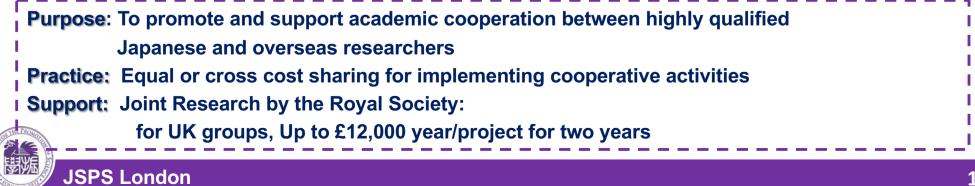

#### **Bilateral Collaborations & Multilateral Collaboration**

### **Bilateral PG-1: Open Partnership Joint Projects/Seminars**

Extended discussion also for future collaboration

#### <u>Joint Research</u>: Up to JPY 2 million = £13,000/year/project for two years <u>Joint Seminar</u> : Up to JPY 2 million = £13,000/ seminar

|                   | FY20     | )18      | FY20     | 19       | FY20     | )20      |
|-------------------|----------|----------|----------|----------|----------|----------|
|                   | Projects | Seminars | Projects | Seminars | Projects | Seminars |
| # of application  | 213      | 24       | 192      | 28       | 226      | 31       |
| # of new projects | 46       | 5        | 40       | 5        | 42       | 5        |
| Japan - UK        | 3        | 1        | 2        | 1        | 2        | 0        |

#### **Bilateral PG-2: Bilateral Cooperation Based on MoUs**

Extended discussion also for future collaboration