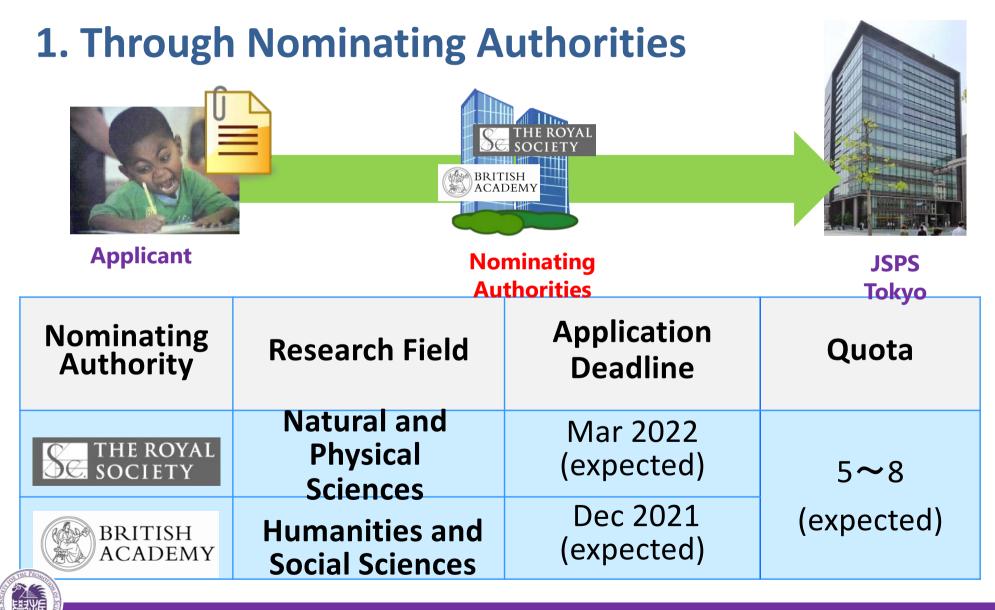

## 2. Through JSPS Tokyo

**Applicant** 

**Host Researcher** 

Host Institution

HA

Tolovo

|                           |                            |                        | <u>vu</u> |
|---------------------------|----------------------------|------------------------|-----------|
| Application deadline      | Notification of<br>Results | Award Start<br>Period  | Quota     |
| 1 <sup>th</sup> Oct 2021  | Beginning of Jan<br>2022   | Apr 2022 – Mar<br>2023 | 20        |
| 14 <sup>th</sup> Jan 2022 | Middle of May 2022         | Aug 2022 – Mar<br>2023 | 20        |
| 3 <sup>th</sup> Jun 2022  | End of Sep 2022            | Jan 2023 – Mar<br>2023 | 20        |
| JSPS London               |                            |                        | 8         |