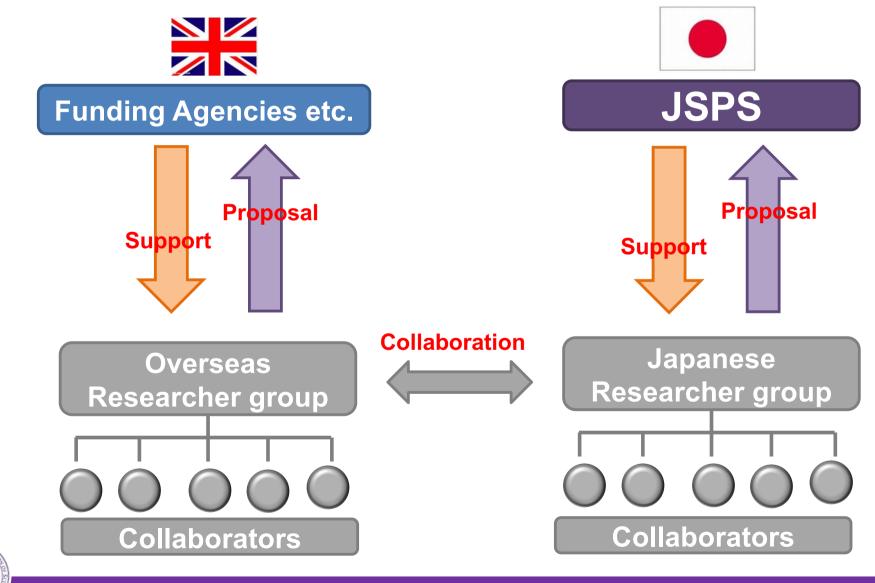

#### **Bilateral Collaborations & Multilateral Collaboration**

### **Bilateral PG-1: Open Partnership Joint Projects/Seminars**

Extended discussion also for future collaboration

#### <u>Joint Research</u>: Up to JPY 2 million = £13,000/year/project for two years <u>Joint Seminar</u> : Up to JPY 2 million = £13,000/ seminar

|                   | FY20     | )18      | FY20     | 19       | FY20     | )20      |
|-------------------|----------|----------|----------|----------|----------|----------|
|                   | Projects | Seminars | Projects | Seminars | Projects | Seminars |
| # of application  | 213      | 24       | 192      | 28       | 226      | 31       |
| # of new projects | 46       | 5        | 40       | 5        | 42       | 5        |
| Japan - UK        | 3        | 1        | 2        | 1        | 2        | 0        |