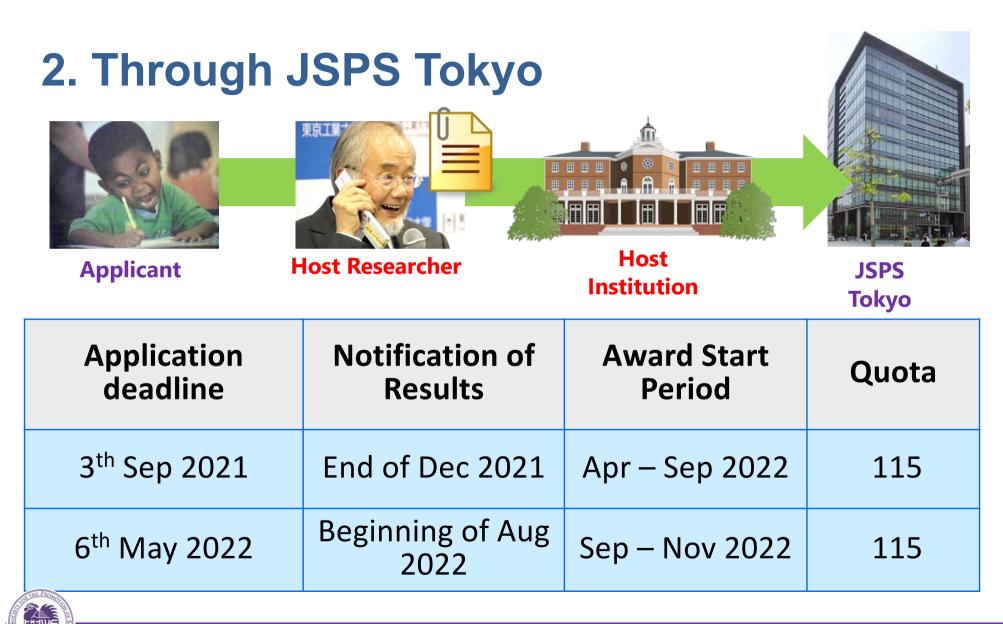

## 2. Through JSPS Tokyo

**Applicant** 

**Host Researcher** 

Host Institution

HA

Tolovo

|                           |                            |                        | <u>vu</u> |
|---------------------------|----------------------------|------------------------|-----------|
| Application deadline      | Notification of<br>Results | Award Start<br>Period  | Quota     |
| 1 <sup>th</sup> Oct 2021  | Beginning of Jan<br>2022   | Apr 2022 – Mar<br>2023 | 20        |
| 14 <sup>th</sup> Jan 2022 | Middle of May 2022         | Aug 2022 – Mar<br>2023 | 20        |
| 3 <sup>th</sup> Jun 2022  | End of Sep 2022            | Jan 2023 – Mar<br>2023 | 20        |
| JSPS London               |                            |                        | 8         |