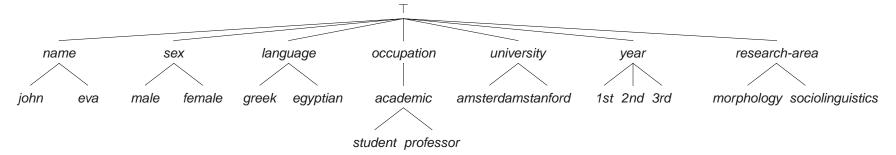

4190233

- $academic \Longrightarrow \begin{bmatrix} UNIVERSITY & university \end{bmatrix}$
- $student \Longrightarrow \begin{bmatrix} YEAR & year \end{bmatrix}$
- research-area $\Longrightarrow$  [LANGUAGE language]
- $\begin{bmatrix} NAME & eva \end{bmatrix} \Longrightarrow \begin{bmatrix} SEX & female \end{bmatrix}$
- $\begin{bmatrix} NAME & john \end{bmatrix} \Longrightarrow \begin{bmatrix} SEX & male \end{bmatrix}$
- $\left[ \text{OCCUPATION} \middle| \text{UNIVERSITY} \quad \textit{stanford} \right] \Longrightarrow \left[ \text{RESEARCH-AREA} \middle| \text{LANGUAGE} \quad \neg \textit{egyptian} \right]$